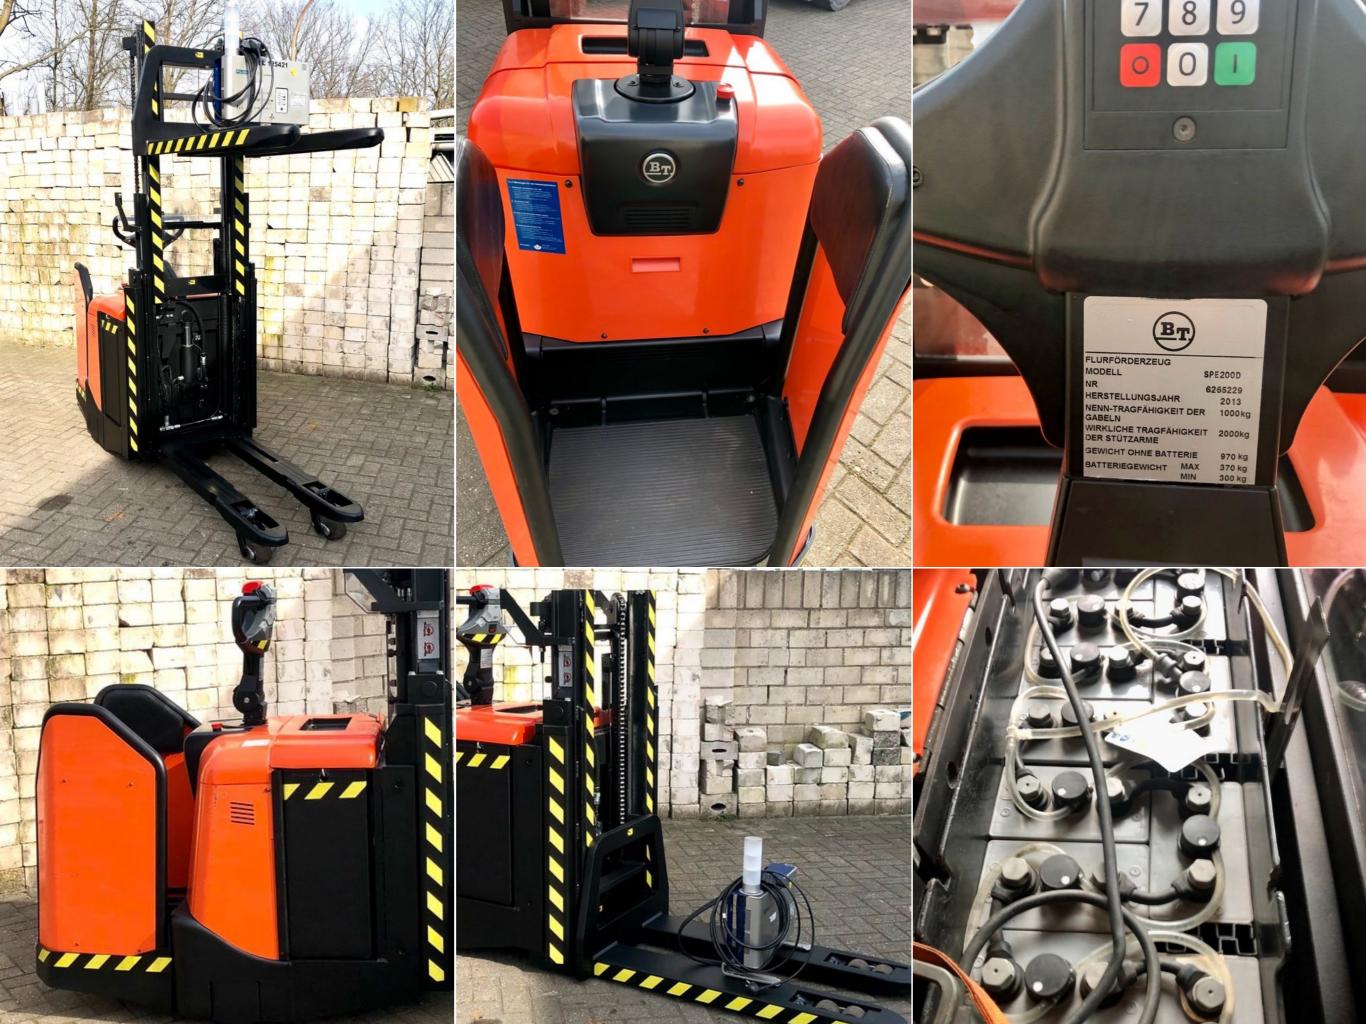

## **TOYOTA** CBT SPE 200 D HOCHHUBWAGEN

#### **Specifications:**

- Drive: Electric
- Year of Manufacture: 2013
- Capacity: 1000kg
- Operating Hours: 1750h
- Lift Height: 2000mm
- Overall Height: 1600mm
- Fork Length: 1150mm
- Battery: 24V 430 Ah Year of Manufacture 2017
- Double Initial Lift

The device is in good condition both visually and technically.

It works reliably and flawlessly.

If you are interested, simply get in touch.

Price €4,700.00