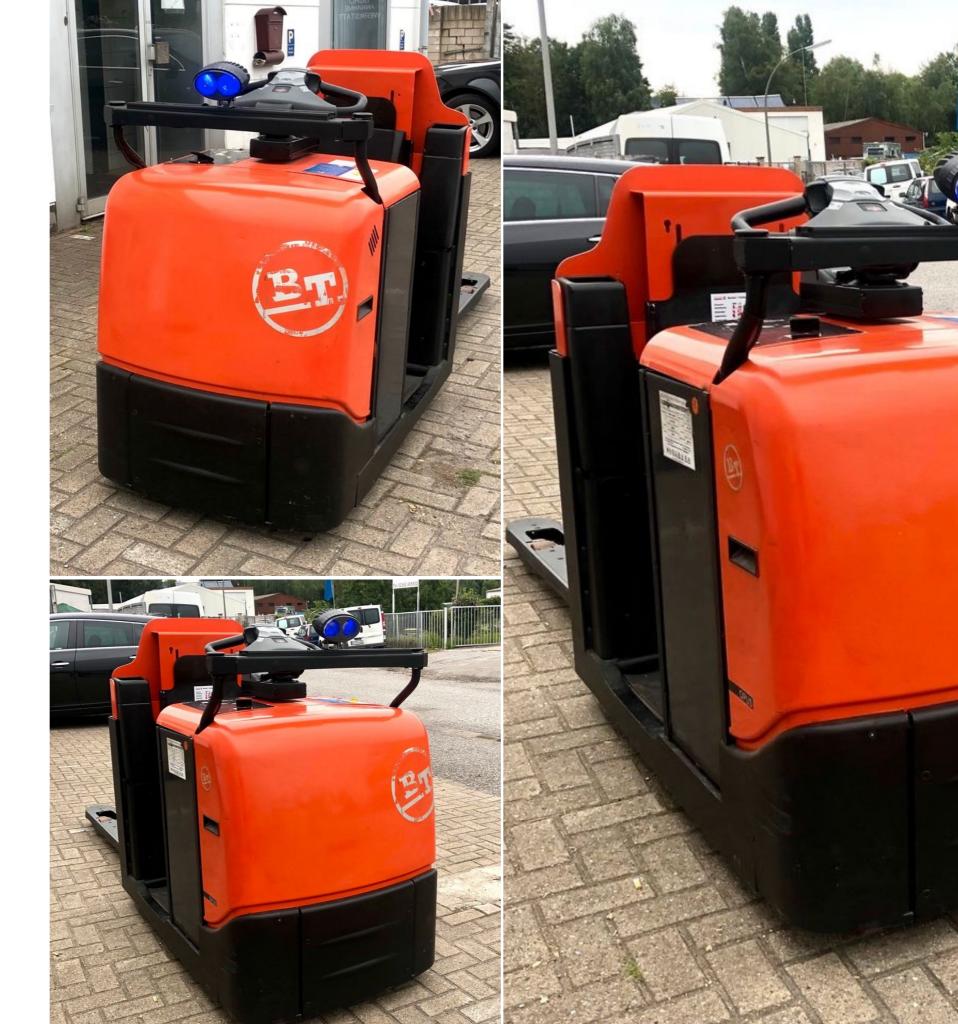

## **TOYOTA** BT OSE 250 KOMMISSIONIERER

#### **Specifications:**

- Model: BT OSE 250
- Year of Manufacture: 2009
- Operating Hours: 1050 h
- Capacity: 2500 kg
- Overall Height: 1300 mm
- Fork Length: 1400 mm
- Weight: 890 kg
- Electric Power Steering
- Battery: 24 Volt 490 AH, Year of Manufacture 2015
- Including Charger

The device is in good condition both visually and technically.

It works reliably and flawlessly.

If you are interested, simply get in touch.

Price €2,350.00