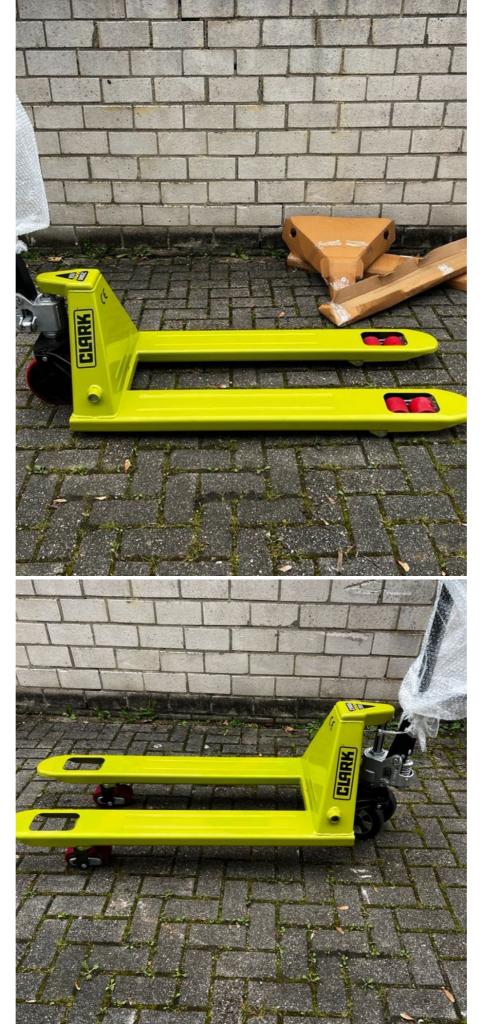

## **CLARK** HTP25 2500 KG HANDHUBWAGEN

#### **Specifications:**

- Year of Manufacture: 2023
- Capacity: 2500 kg
- Lift Height: 2000 mm
- Fork Length: 1150 mm
- Weight: 68 kg
- Tires: Polyurethane

The device is in good condition both visually and technically.

It works reliably and flawlessly.

If you are interested, simply get in touch.

Price €310.00

A) Tire variant with red tires

B) Mixed tires, red front, black rear