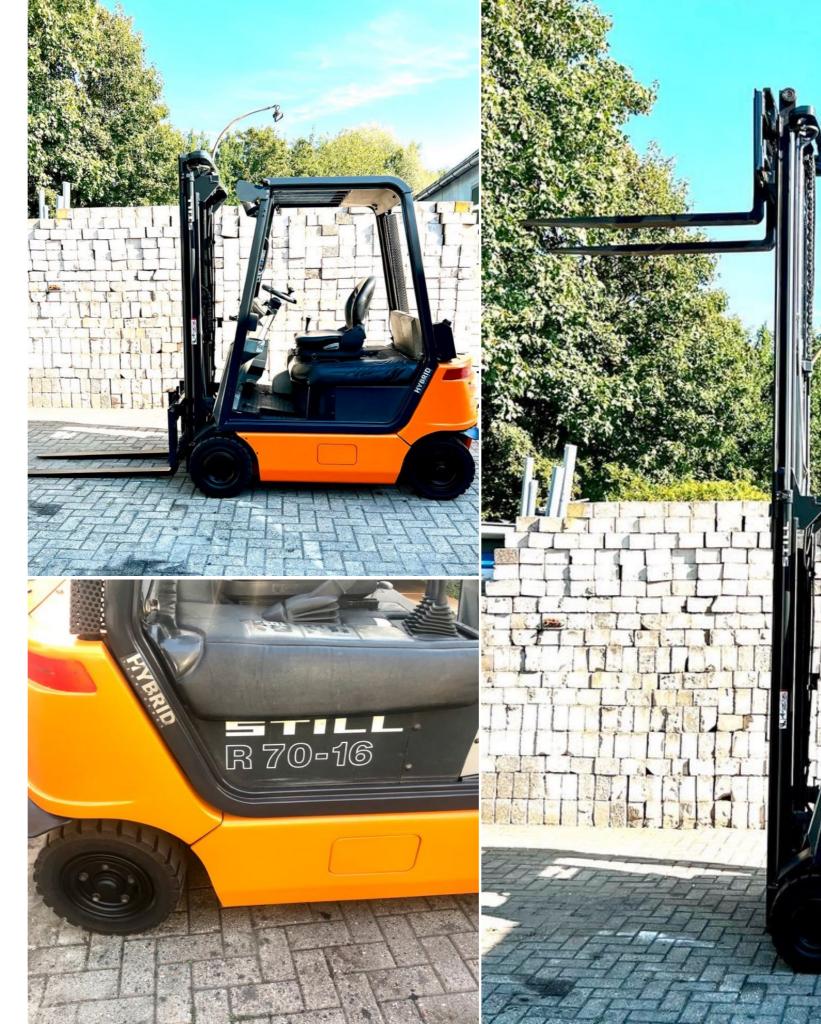

### STILL R70-16

#### **Specifications:**

- Capacity: 1600 kg
- Year of Manufacture: 2008
- Operating Hours: 14,788 h
- Engine: VW Engine (33kW)
- Mast Type: TRIPLEX
- Lift Height: 3550 mm
- Overall Height: 2,200 mm
- Free Lift: 1700 mm
- Weight: 2832 kg
- Forks: 1200 mm
- Transmission: Automatic
- 2x New Batteries

#### Features:

- Overhead guard
- 3 valves
- Sideshifter
- Full free lift
- Heating
- Front work lights
- Rear work lights

The device is in a very good condition both visually and technically.

Questions or a viewing appointment are possible by request.