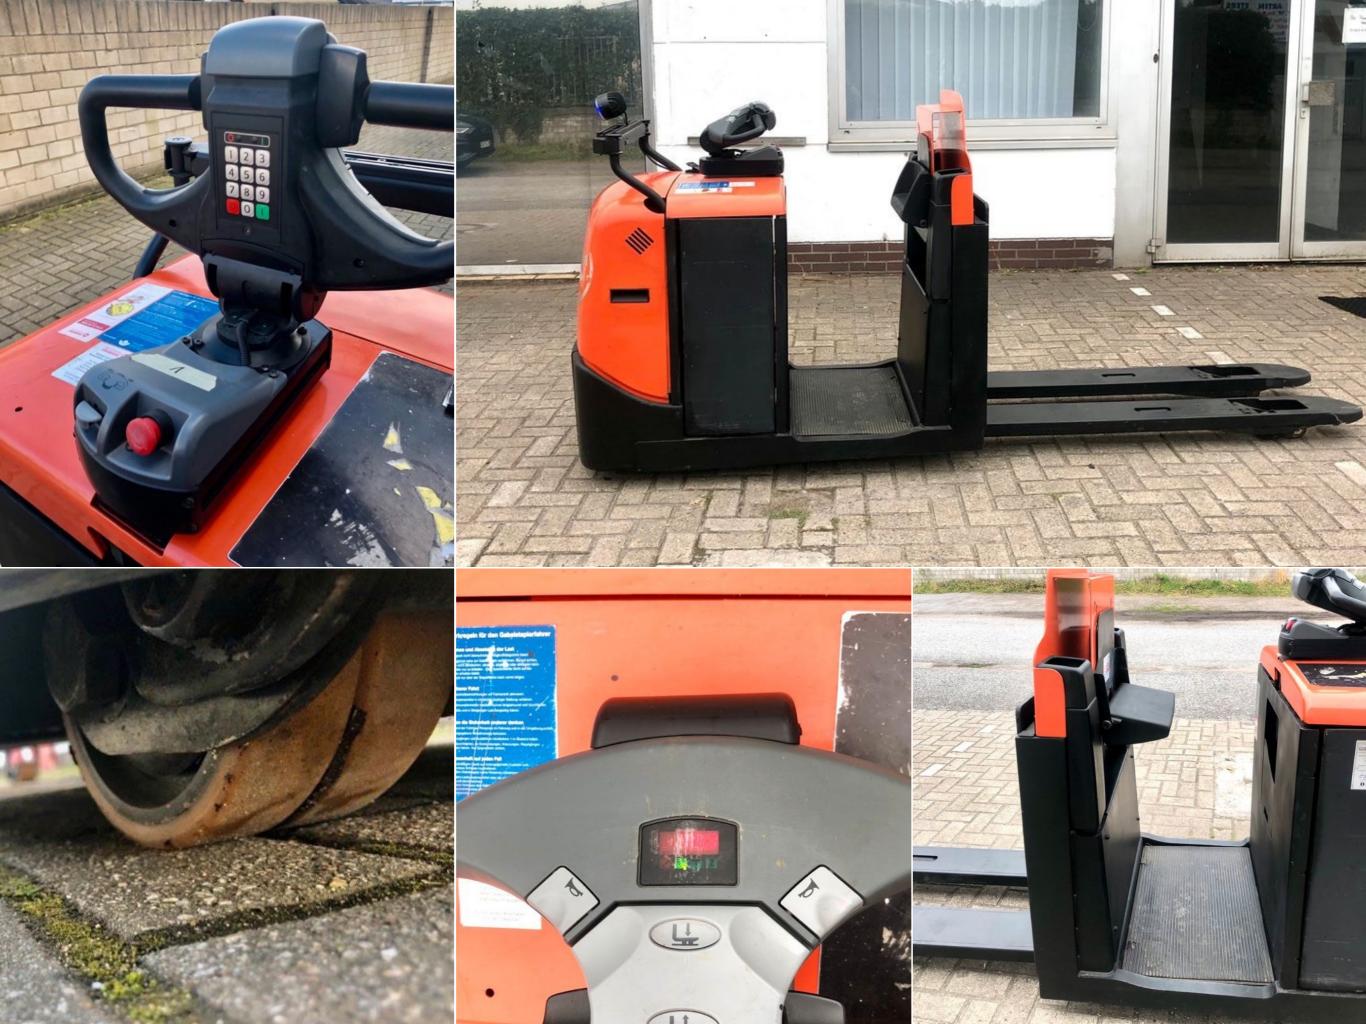

## **TOYOTA** BT OSE 250 KOMMISSIONIERER

#### **Specifications:**

- Model: BT OSE 250
- Year of Manufacture: 2009
- Operating Hours: 1050 h
- Capacity: 2500 kg
- Overall Height: 1300 mm
- Fork Length: 1400 mm
- Weight: 890 kg
- Electric Power Steering
- Battery: 24 Volt 490 AH, Year of Manufacture 2015
- Including Charger

The device is in good condition both visually and technically.

It works reliably and flawlessly.

If you are interested, simply get in touch.

Price €2,350.00