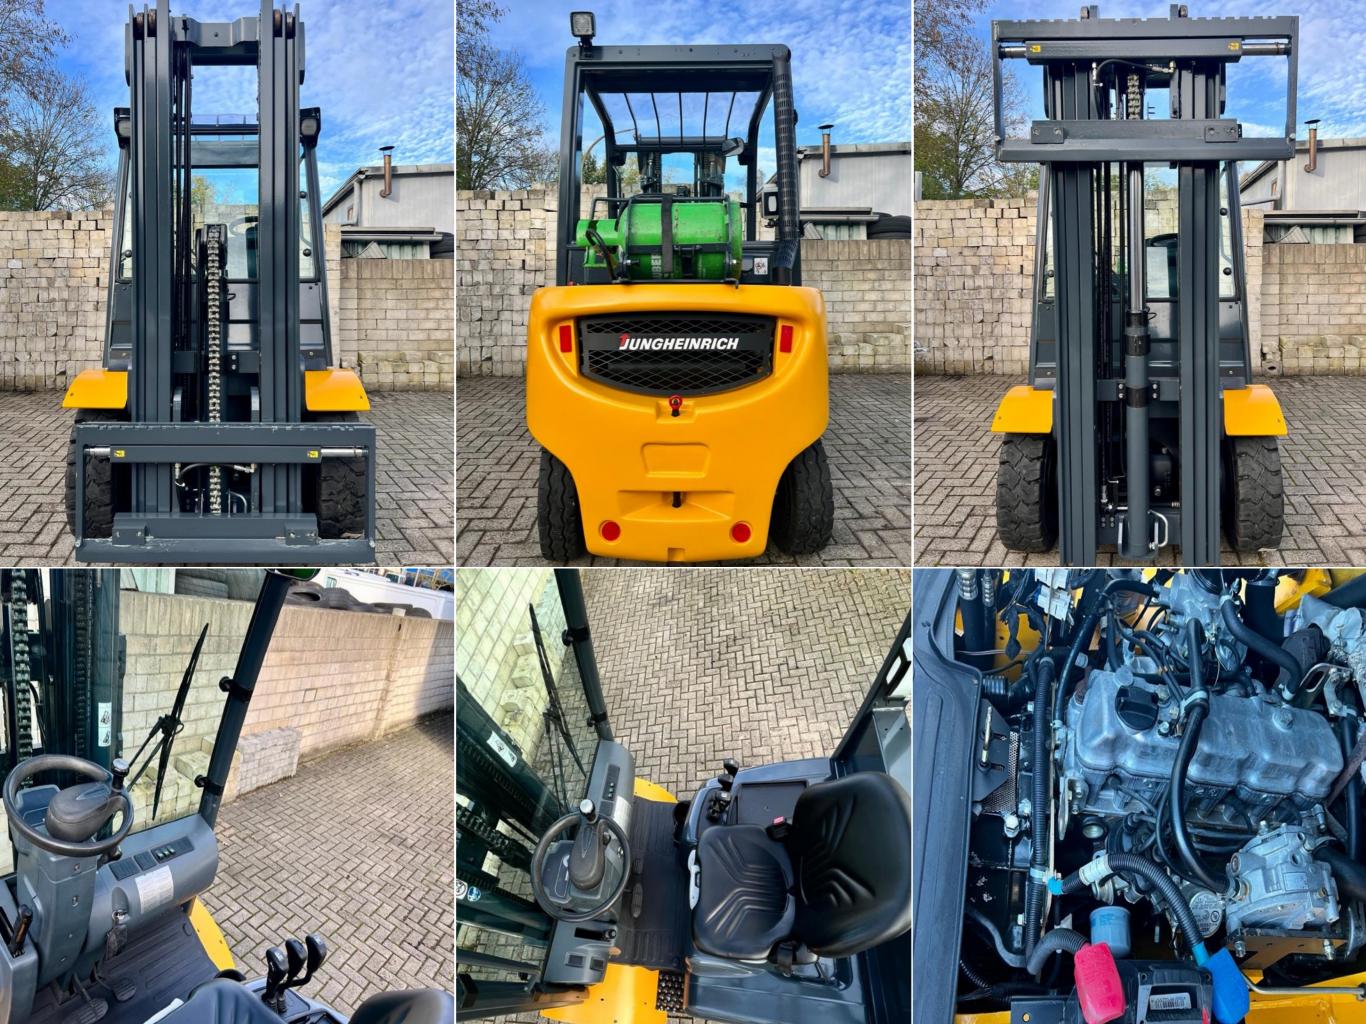

#### TFG 430

#### **Specifications:**

- Type: Jungheinrich TFG430 -LPG Forklift
- Capacity: 3000 kg
- Year of Manufacture: 2007
- Drive Type: LPG
- Operating Hours: 2345 h
- Engine: 4 Cyl. 36 kw
- Mast Type: Triplex
- Lift Height: 5000 mm
- Overall Height: 2200mm
- Weight: 4850 kg
- Forks: 1200 mm
- Transmission: Automatic

#### Features:

- Overhead guard, half cabin
- 3 valves
- Sideshifter
- Full free lift
- Front work lights
- Rear work lights
- New tires

The device works flawlessly.

Questions or a viewing appointment are possible by request.