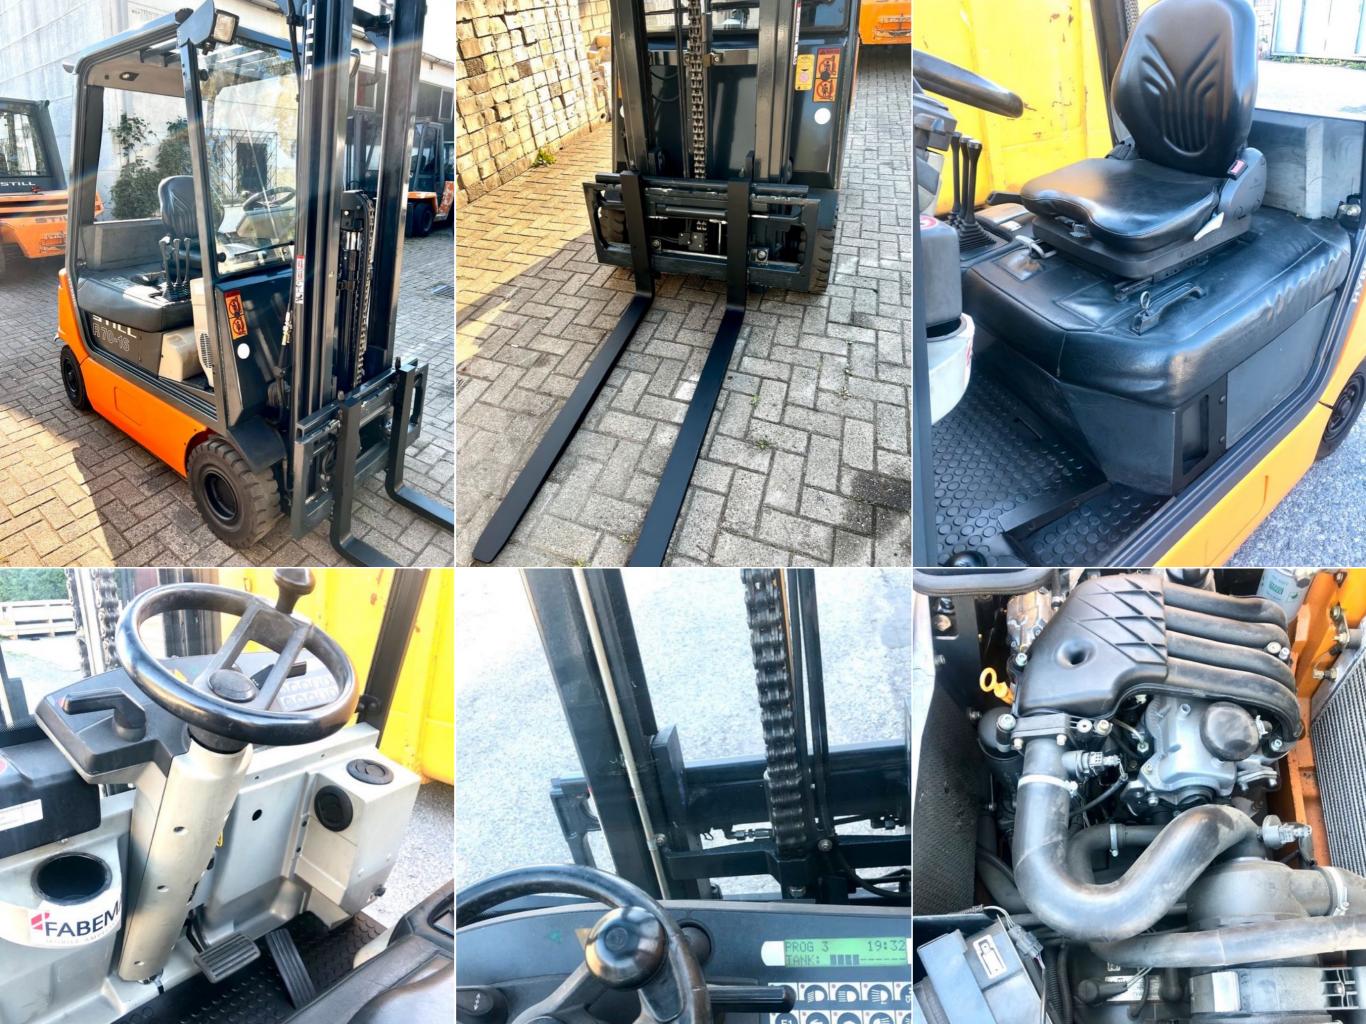

### STILL R70-16

#### **Specifications:**

- Capacity: 1600 kg
- Year of Manufacture: 2008
- Operating Hours: 14,788 h
- Engine: VW Engine (33kW)
- Mast Type: TRIPLEX
- Lift Height: 3550 mm
- Overall Height: 2,200 mm
- Free Lift: 1700 mm
- Weight: 2832 kg
- Forks: 1200 mm
- Transmission: Automatic
- 2x New Batteries

#### Features:

- Overhead guard
- 3 valves
- Sideshifter
- Full free lift
- Heating
- Front work lights
- Rear work lights

The device is in a very good condition both visually and technically.

Questions or a viewing appointment are possible by request.

Price €10,500.00