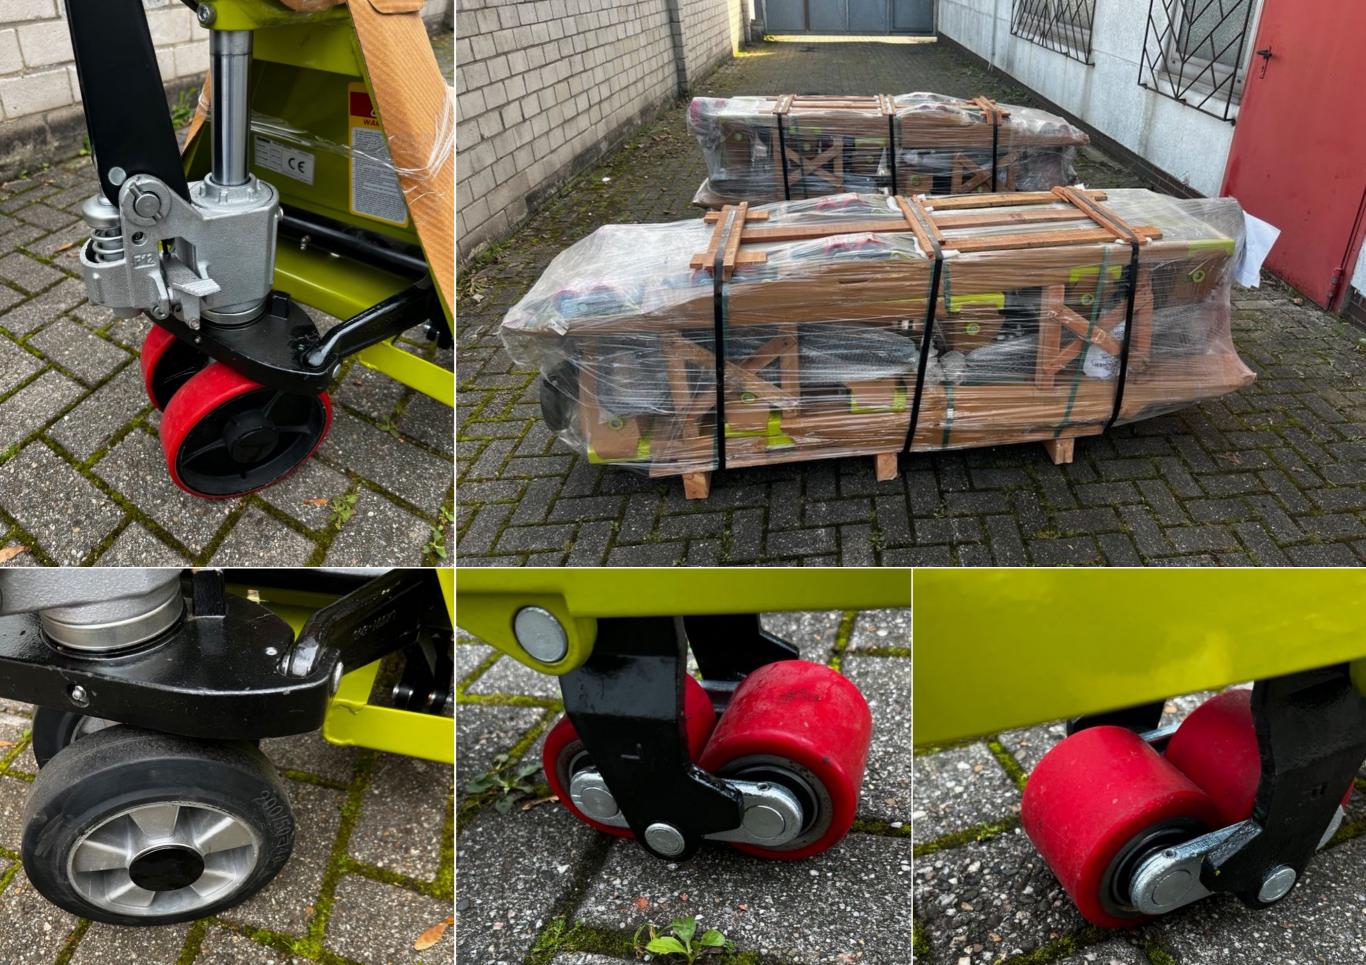

## **CLARK** HTP25 2500 KG HANDHUBWAGEN

#### **Specifications:**

- Year of Manufacture: 2023
- Capacity: 2500 kg
- Lift Height: 2000 mm
- Fork Length: 1150 mm
- Weight: 68 kg
- Tires: Polyurethane

The device is in good condition both visually and technically.

It works reliably and flawlessly.

If you are interested, simply get in touch.

Price €310.00

A) Tire variant with red tires

B) Mixed tires, red front, black rear