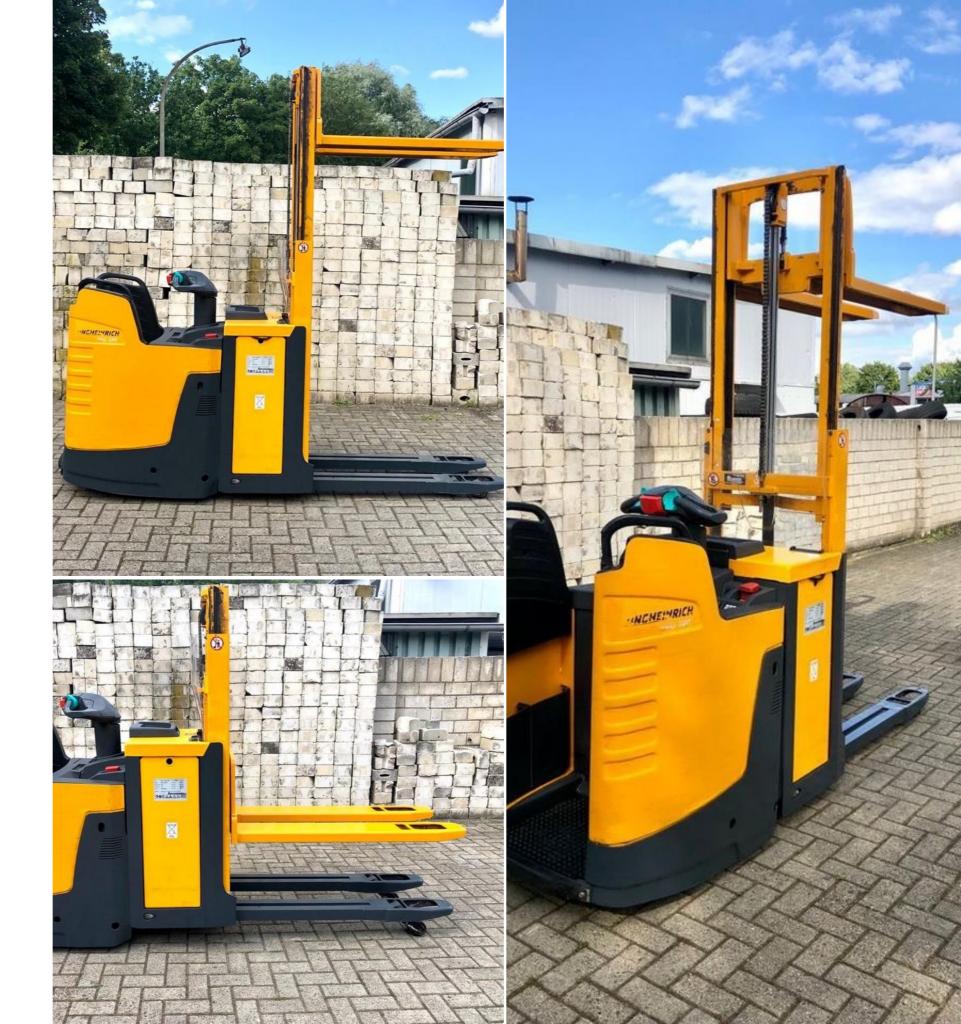

## **JUNGHEINRICH** ERD 220 HOCHHUBWAGEN

#### **Specifications:**

- Drive: Electric
- Year of Manufacture: 2013
- Capacity: 1000 kg
- Operating Hours: 1750 h
- Lift Height: 2000 mm
- Overall Height: 1600 mm
- Fork Length: 1150 mm
- Battery: 24V 430 Ah Year of Manufacture 2017
- Double Initial Lift

The device is in good condition both visually and technically.

It works reliably and flawlessly.

If you are interested, simply get in touch.

Price €2,750.00