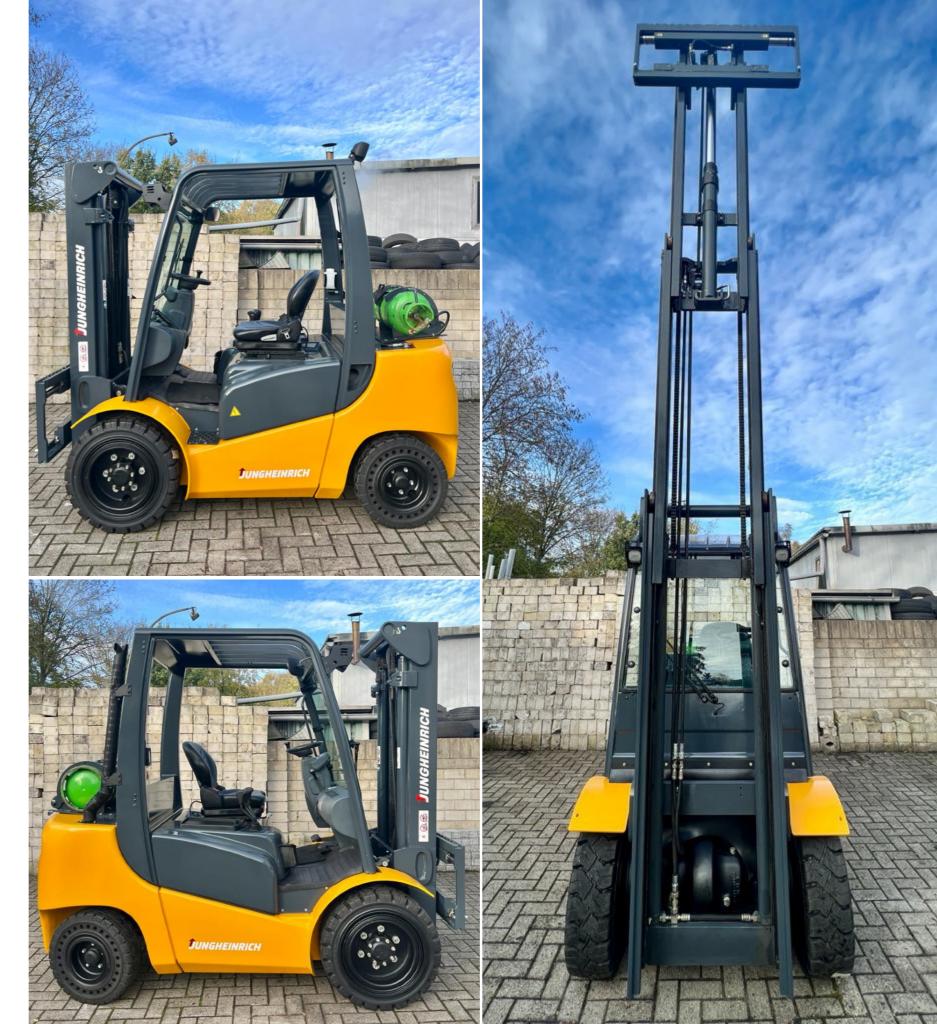

#### TFG 430

#### **Specifications:**

- Type: Jungheinrich TFG430 -LPG Forklift
- Capacity: 3000 kg
- Year of Manufacture: 2007
- Drive Type: LPG
- Operating Hours: 2345 h
- Engine: 4 Cyl. 36 kw
- Mast Type: Triplex
- Lift Height: 5000 mm
- Overall Height: 2200mm
- Weight: 4850 kg
- Forks: 1200 mm
- Transmission: Automatic

#### Features:

- Overhead guard, half cabin
- 3 valves
- Sideshifter
- Full free lift
- Front work lights
- Rear work lights
- New tires

The device works flawlessly.

Questions or a viewing appointment are possible by request.