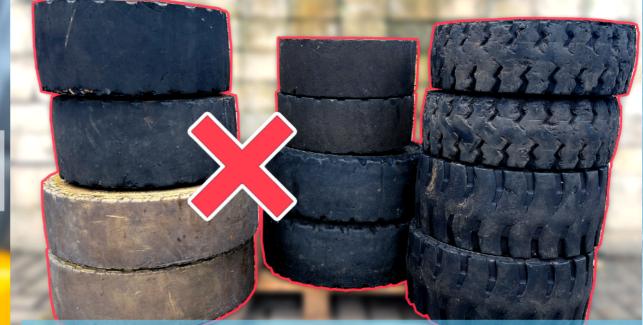

# STAPLERREIFEN-SERVICE

Wir wechseln Ihre alten Staplerreifen!

+49 176 6436 7017 9 46282 DORSTEN Umgebung

www.lauriexport.de

# 

Felgenmontage für Staplerreifen
Abnahme von Altreifen
Anschaffung von Neureifen für Stapler

+49 176 6436 7017 www.lauriexport.de 046282 DORSTEN Umgebung