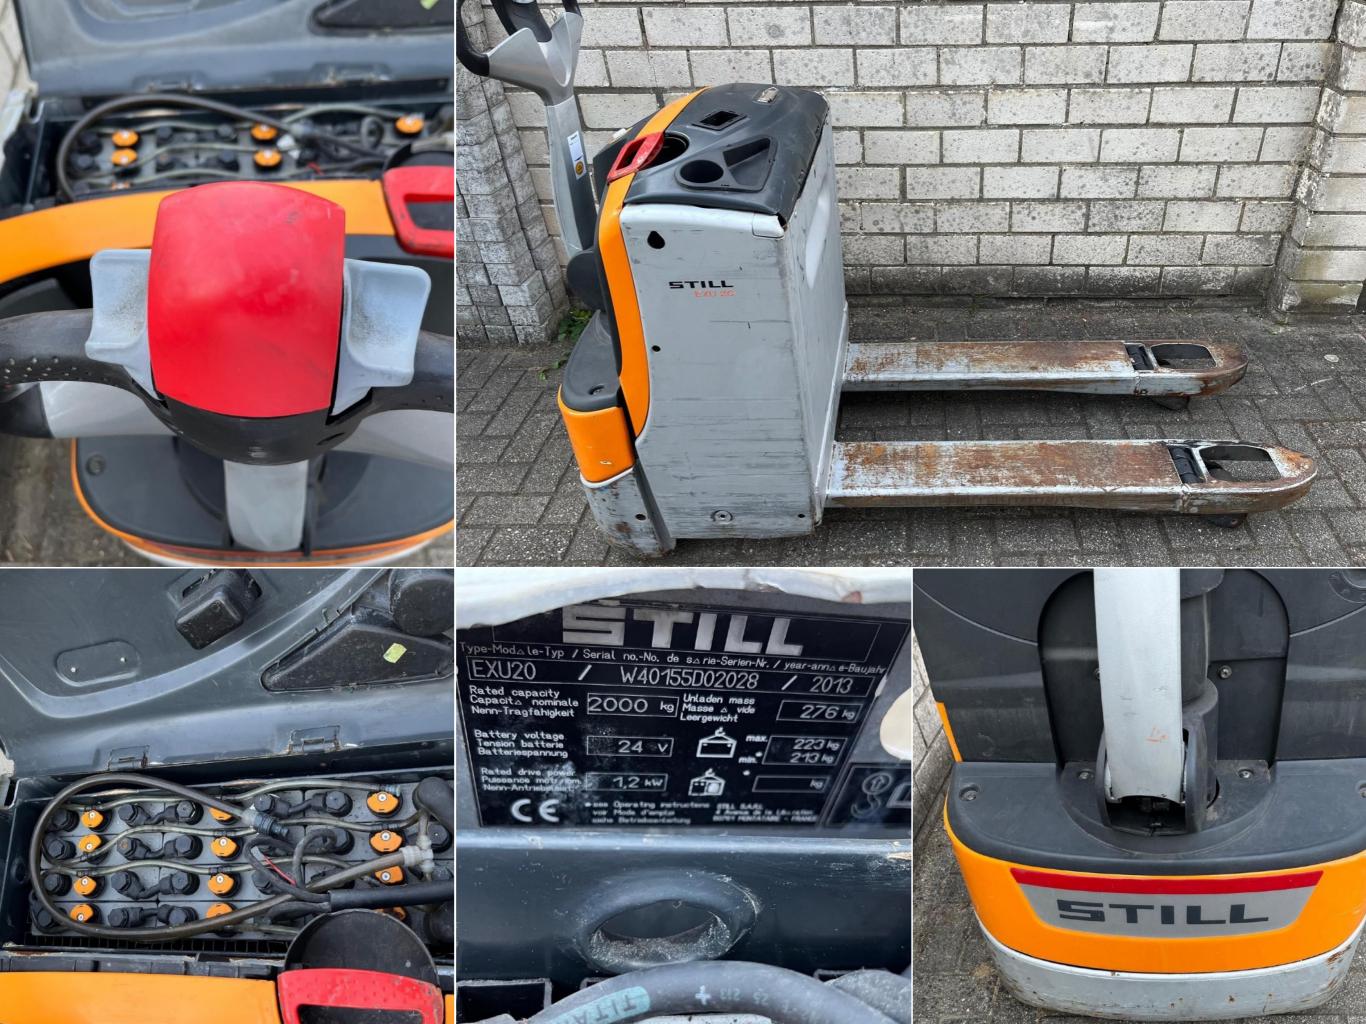

## **STILL** EXU-20 ELEKTRISCHER HUBWAGEN

#### **Specifications:**

- Model: EXU 20
- Year of Manufacture: 2013
- Operating Hours: 1679 h
- Capacity: 2000 kg
- Battery: 24 Volt 150A

The device is in good condition both visually and technically.

It works reliably and flawlessly.

If you are interested, simply get in touch.

Price €1,500.00