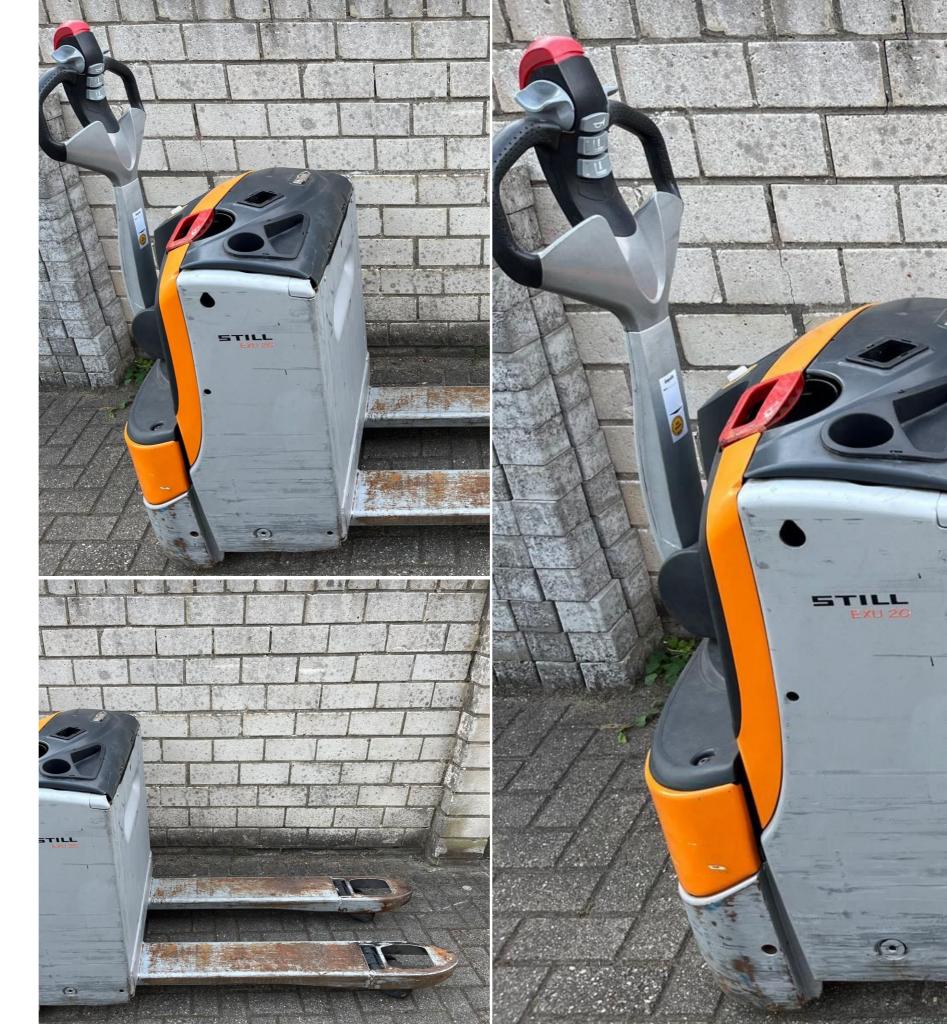

## **STILL** EXU-20 ELEKTRISCHER HUBWAGEN

#### **Specifications:**

- Model: EXU 20
- Year of Manufacture: 2013
- Operating Hours: 1679 h
- Capacity: 2000 kg
- Battery: 24 Volt 150A

The device is in good condition both visually and technically.

It works reliably and flawlessly.

If you are interested, simply get in touch.

Price €1,500.00