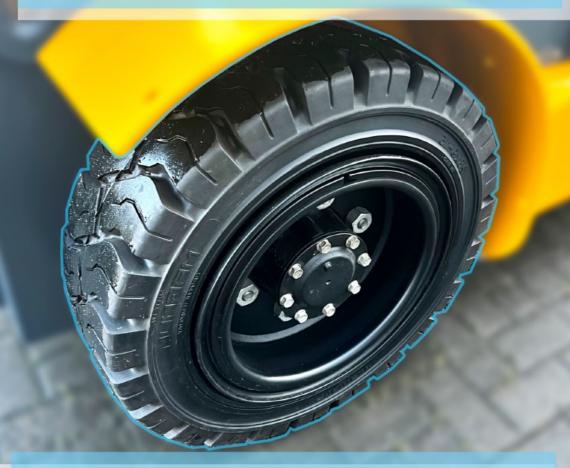

# STAPLERREIFEN-SERVICE

Wir wechseln Ihre alten Staplerreifen!

+49 176 6436 7017 9 46282 DORSTEN Umgebung

www.lauriexport.de

# 

Felgenmontage für Staplerreifen
Abnahme von Altreifen
Anschaffung von Neureifen für Stapler

+49 176 6436 7017 www.lauriexport.de 046282 DORSTEN Umgebung