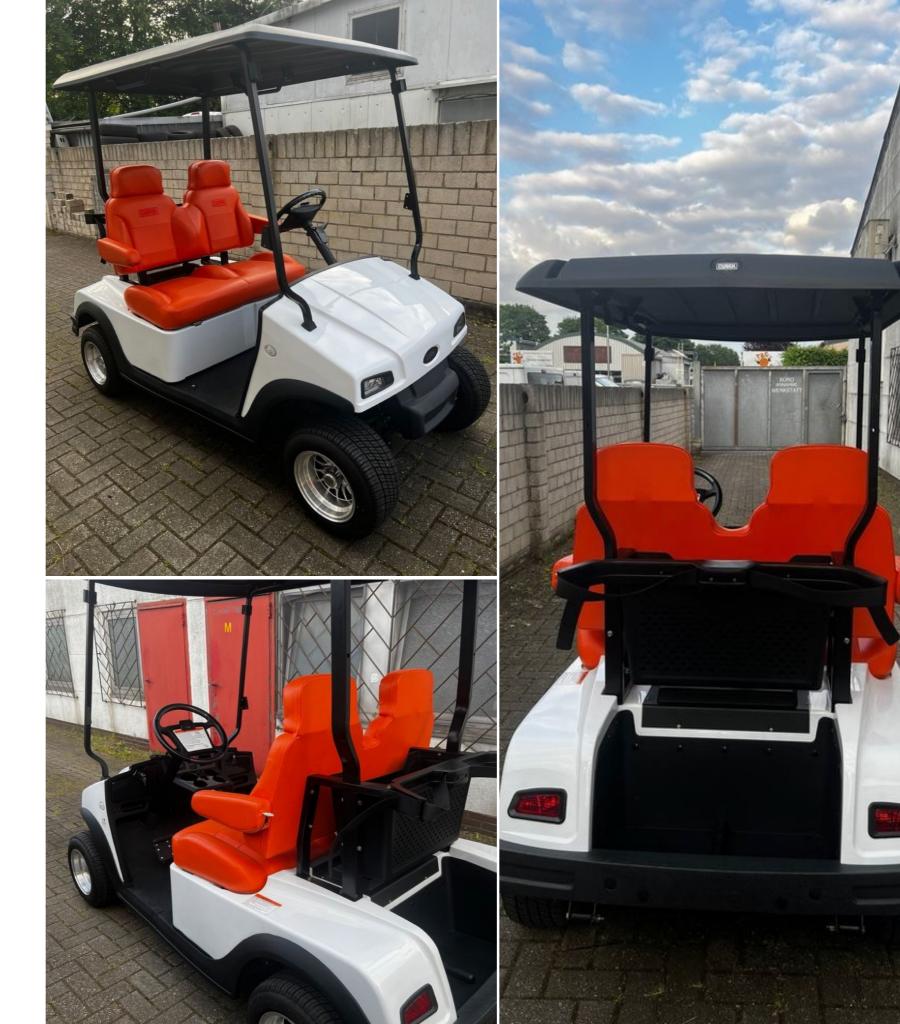

## **CLARK** CBX2 CART GOLFCART

#### **Specifications:**

- Model: CBX2
- Year of Manufacture: 2015
- Operating Hours: 1027.8 h
- Engine: Electric Motor (4.47kW)
- Overall Height: 2,200 mm
- Weight: 550 kg
- Transmission: Automatic
- Battery: 48V

#### Features:

- Overhead guard
- Carbon look
- Aluminum rims

This device is also in very good condition both visually and technically.

Further questions or an appointment for a viewing are possible upon request.

Price €13,000.00