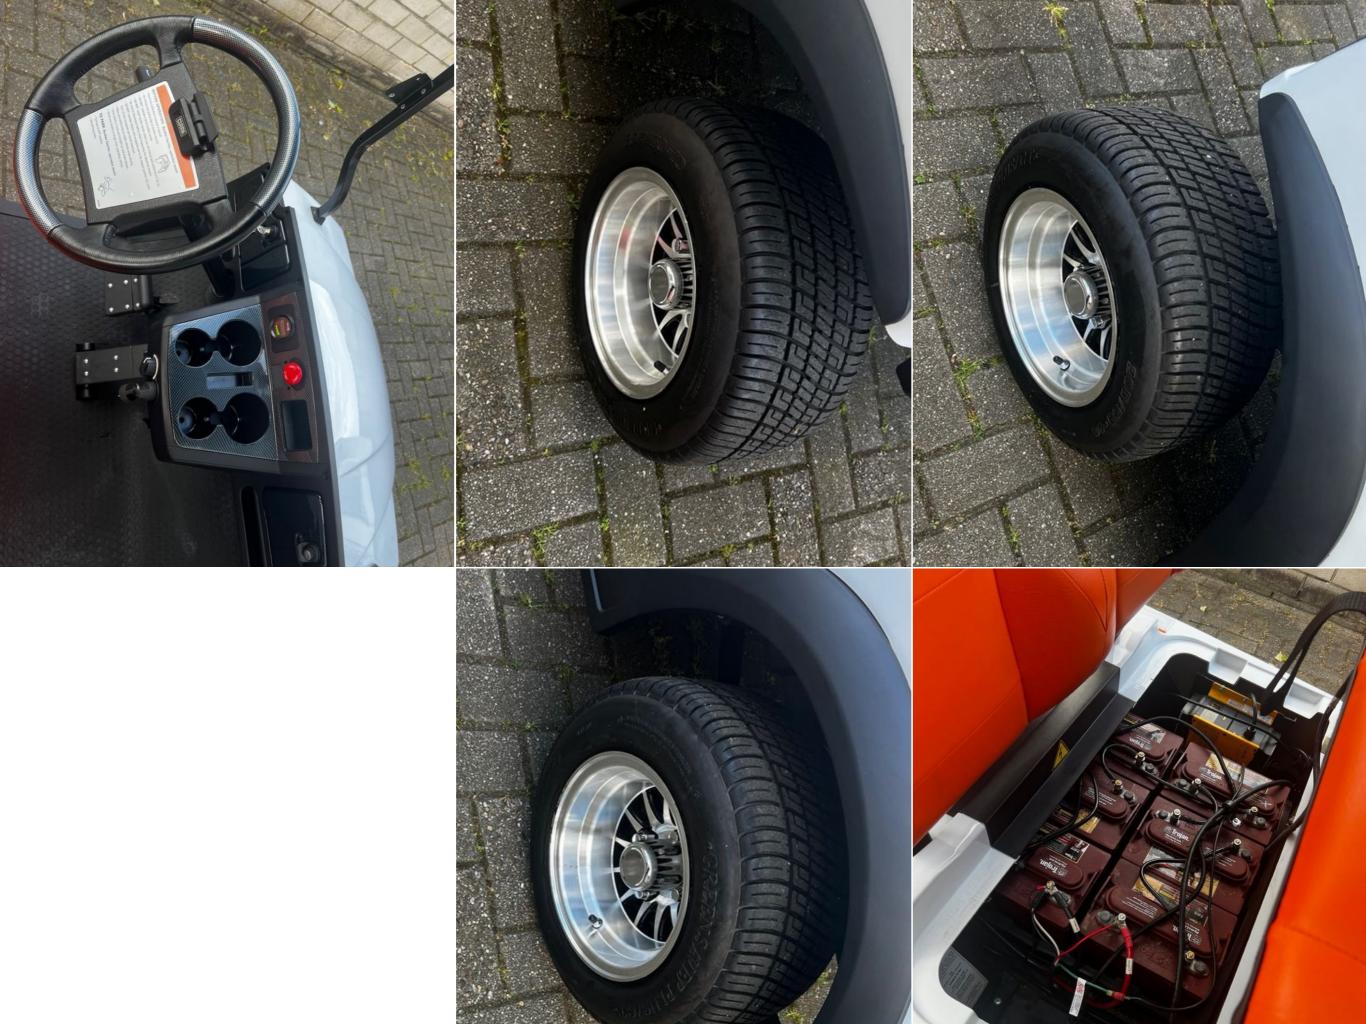

## **CLARK** CBX2 CART GOLFCART

#### **Specifications:**

- Model: CBX2
- Year of Manufacture: 2015
- Operating Hours: 1027.8 h
- Engine: Electric Motor (4.47kW)
- Overall Height: 2,200 mm
- Weight: 550 kg
- Transmission: Automatic
- Battery: 48V

#### Features:

- Overhead guard
- Carbon look
- Aluminum rims

This device is also in very good condition both visually and technically.

Further questions or an appointment for a viewing are possible upon request.

Price €13,000.00