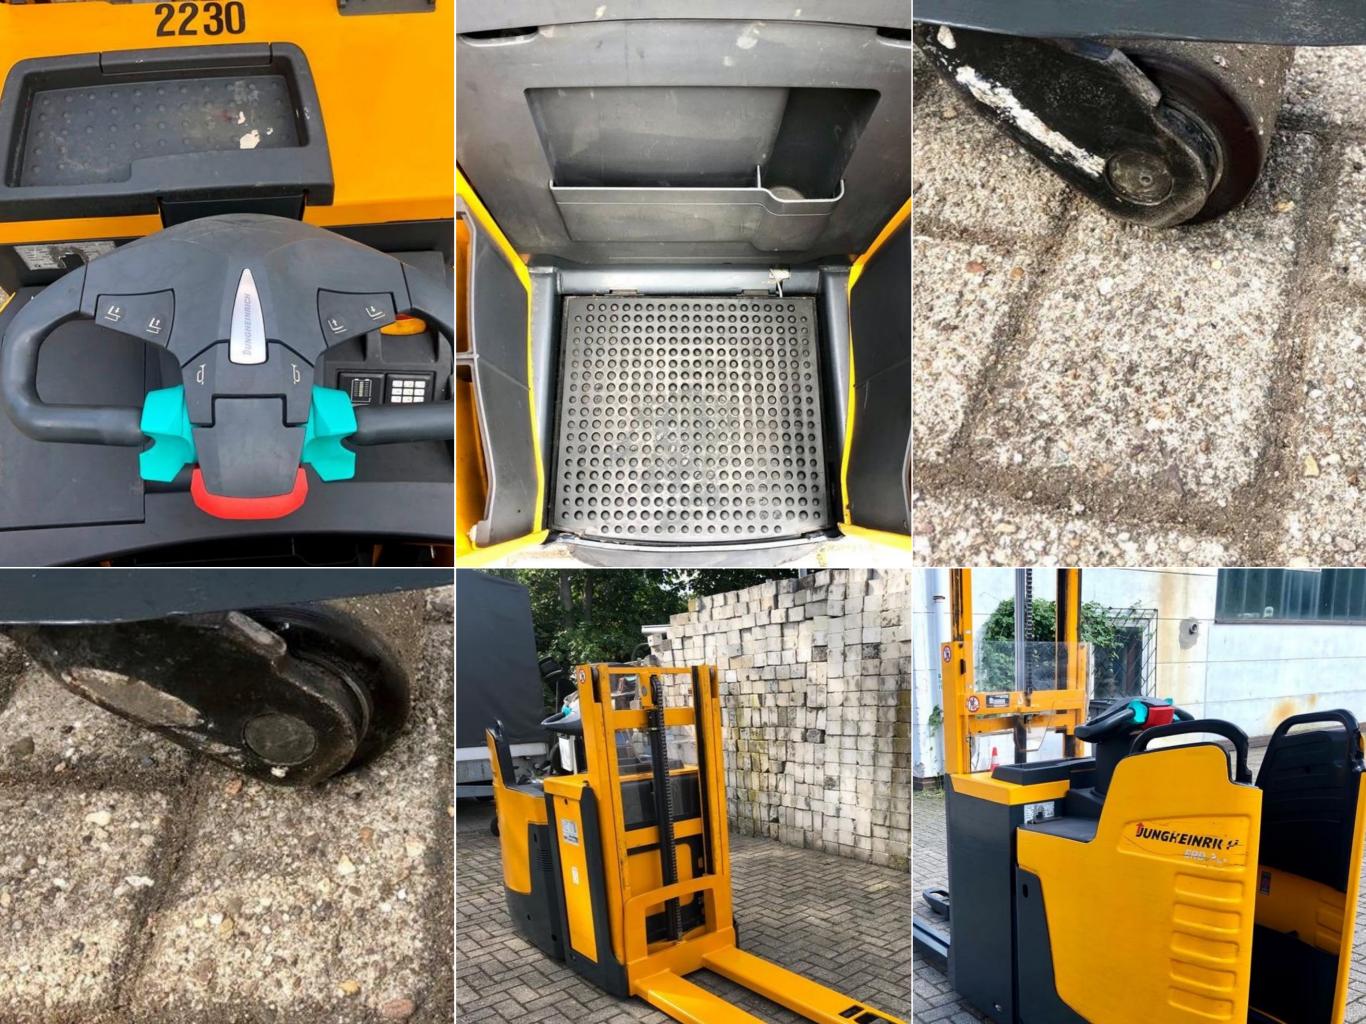

## **JUNGHEINRICH** ERD 220 HOCHHUBWAGEN

#### **Specifications:**

- Drive: Electric
- Year of Manufacture: 2013
- Capacity: 1000 kg
- Operating Hours: 1750 h
- Lift Height: 2000 mm
- Overall Height: 1600 mm
- Fork Length: 1150 mm
- Battery: 24V 430 Ah Year of Manufacture 2017
- Double Initial Lift

The device is in good condition both visually and technically.

It works reliably and flawlessly.

If you are interested, simply get in touch.

Price €2,750.00