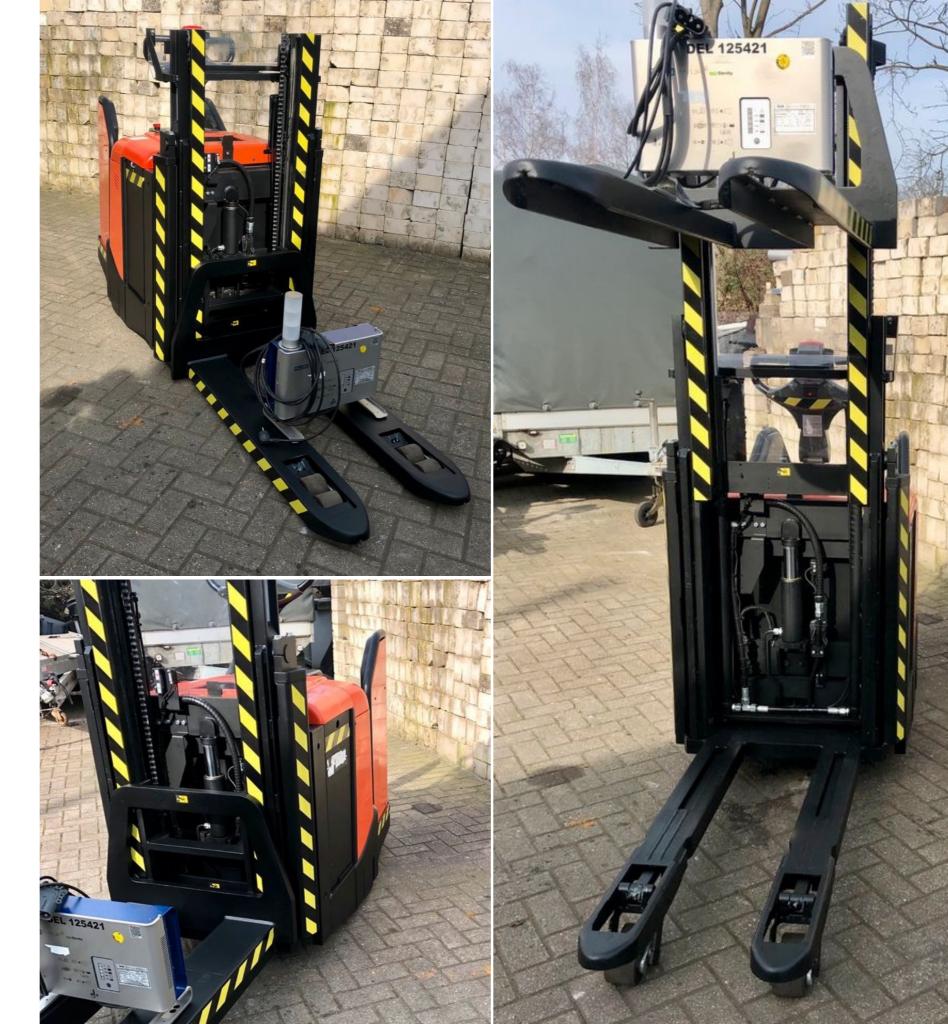

## **TOYOTA** CBT SPE 200 D HOCHHUBWAGEN

#### **Specifications:**

- Drive: Electric
- Year of Manufacture: 2013
- Capacity: 1000kg
- Operating Hours: 1750h
- Lift Height: 2000mm
- Overall Height: 1600mm
- Fork Length: 1150mm
- Battery: 24V 430 Ah Year of Manufacture 2017
- Double Initial Lift

The device is in good condition both visually and technically.

It works reliably and flawlessly.

If you are interested, simply get in touch.

Price €4,700.00